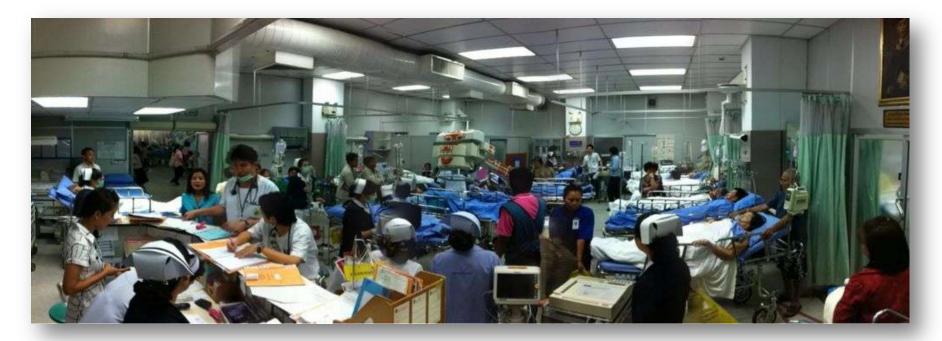

# Providing non-trauma service in all specialties for emergent patients

- Providing urgent, semi-urgent and some non urgent medical care out of official hours
- Providing continued care for patients requiring short observation
- Providing outpatient for those requiring continued antibiotic treatment