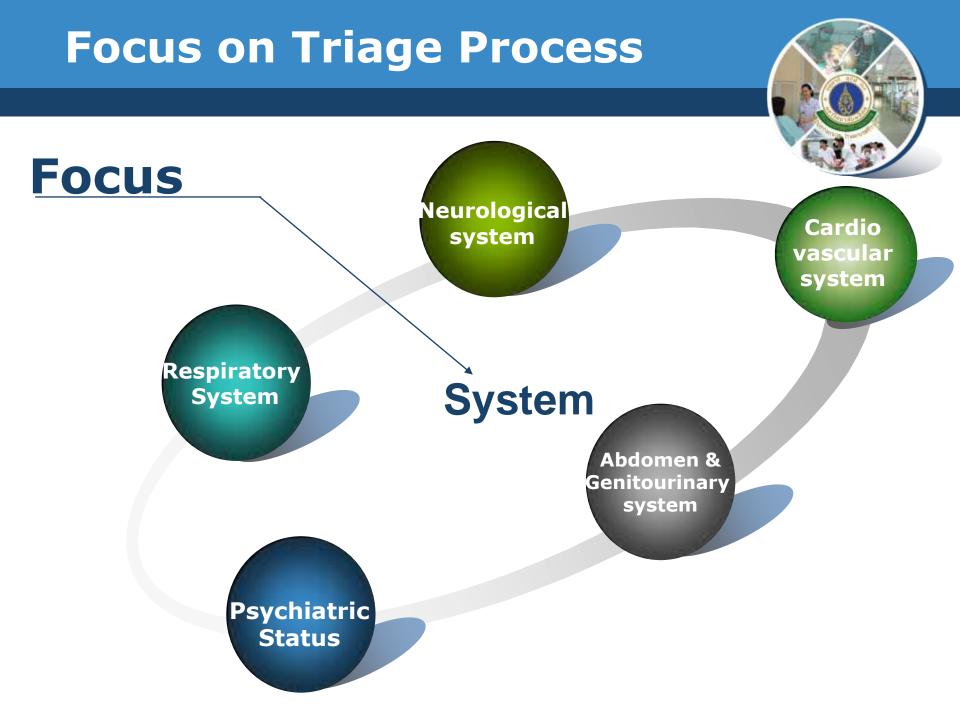

# Triage process for all patients prior to allocate to specific clinics

#### **TRIAGE PROCESS**