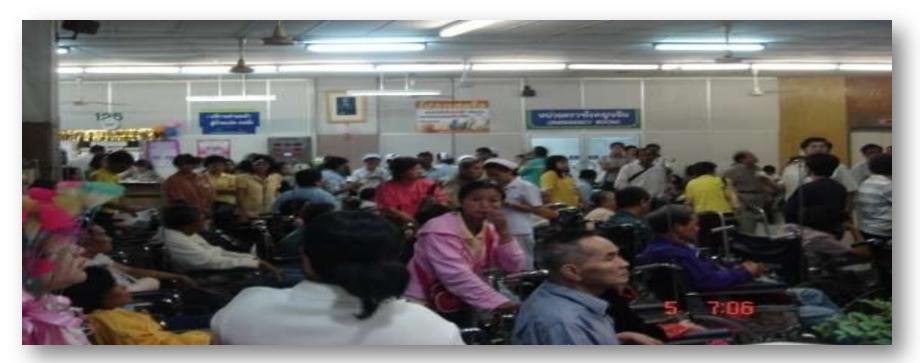

#### พยาบาลอุษณีย์ ฟองศรี

งานการพยาบาลตรวจรักษาผู้ป่วยนอก ผ่ายการพยาบาล โรงพยาบาลศิริราช

24-hour emergent and urgent services for all patients presented to the Emergency Department at Siriraj Hospital excluding those requiring trauma services

# Triage process for all patients prior to allocate to specific clinics