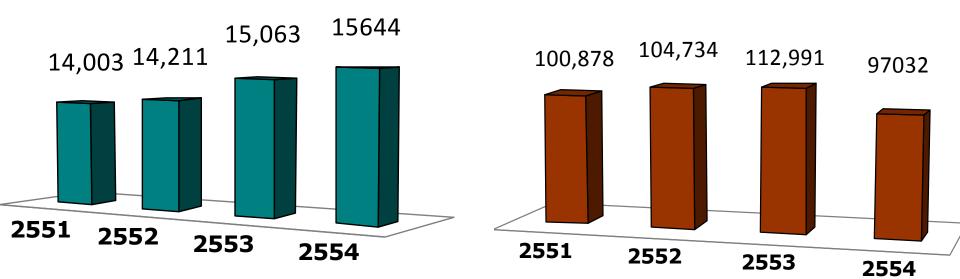

# Focus Charting กลุ่มผู้ป่วย ER

#### พยาบาลอุษณีย์ ฟองศรี

งานการพยาบาลตรวจรักษาผู้ป่วยนอก ผ่ายการพยาบาล โรงพยาบาลศิริราช









24-hour emergent and urgent services for all patients presented to the Emergency Department at Siriraj Hospital excluding those requiring trauma services



# Triage process for all patients prior to allocate to specific clinics





# Providing non-trauma service in all specialties for emergent patients





- Providing urgent, semi-urgent and some non urgent medical care out of official hours
- Providing continued care for patients requiring short observation
- Providing outpatient for those requiring continued antibiotic treatment













#### **Stroke Fast Track**

#### **STEMI Fast Track**

#### Septic Shock Fast Track

## **Focus List**



#### OTHER SUPPORTING PROCESSES

#### **PATIENT CARE PROCESS**

#### **TRIAGE PROCESS**







#### Seizures

Alteration of Consciousness

Neurological system Weakness

#### **Severe Headache**

Ataxia

Intervention











#### Massive GI bleeding

Severe vomiting

Abdomen & Genitourinary System

Vaginal bleeding

#### **Urinary Retention**

**BBA** 

Intervention





#### **Focus on Patient care**







#### **Informing OPD Card**

#### **Recording on Nurse section**







| <u>แบบบันทึกข้อมูลการคัดกรอง ดึกผู้ป่วยนอก โรงพยาบาลศีริราช</u><br>ชื่อ <u>วิไลกว</u> สกุล <u>ศีรกรรมเอง</u> H.N. 39-001957<br>Primary survey Ø Emergency : □ Level 1 ☑ Level 2 |
|---------------------