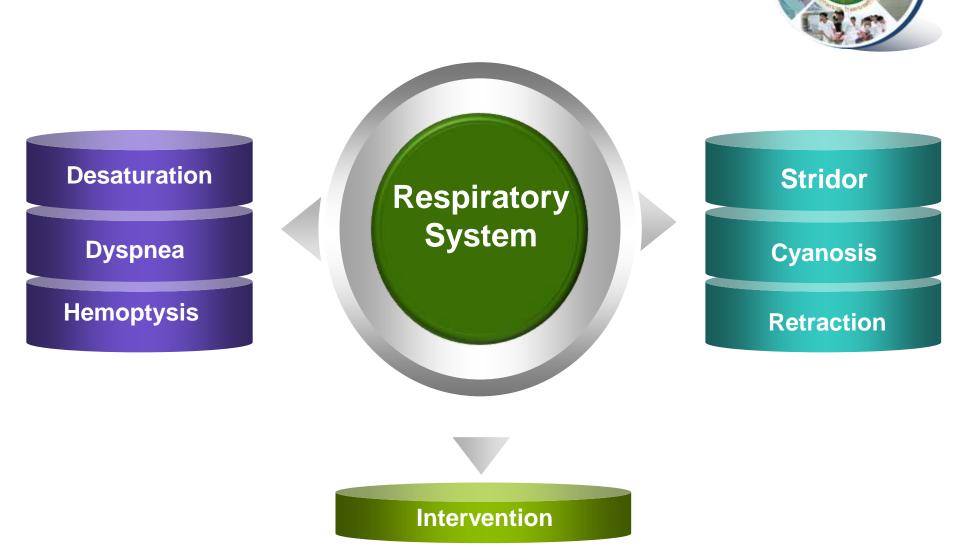

Department at Siriraj Hospital excluding those requiring trauma services



# Triage process for all patients prior to allocate to specific clinics





# Providing non-trauma service in all specialties for emergent patients





- Providing urgent, semi-urgent and some non urgent medical care out of official hours
- Providing continued care for patients requiring short observation
- Providing outpatient for those requiring continued antibiotic treatment













#### **Stroke Fast Track**

#### **STEMI Fast Track**

#### Septic Shock Fast Track

## **Focus List**



#### OTHER SUPPORTING PROCESSES

#### **PATIENT CARE PROCESS**

#### **TRIAGE PROCESS**







#### Seizures

Alteration of Consciousness

Neurological system Weakness

#### **Severe Headache**

Ataxia

Intervention











#### Massive GI bleeding

Severe vomiting

Abdomen & Genitourinary System

Vaginal bleeding

#### **Urinary Retention**

**BBA** 

Intervention





#### **Focus on Patient care**







#### **Informing OPD Card**

#### **Recording on Nurse section**







| <u>แบบบันทึกข้อมูลการคัดกรอง ดึกผู้ป่วยนอก โรงพยาบาลศีริราช</u><br>ชื่อ <u>วิไลกว</u> สกุล <u>ศีรกรรมเอง</u> H.N. 39-001957<br>Primary survey Ø Emergency : □ Level 1 ☑ Level 2 |
|---------------------------------------------------------------------------------------------------------------------------------------------------------------------------------|
| Primary survey C Emergency : Li Lever 1 (2) Lever 2<br>O Non-emergency ส่งหน่วยตรวจ<br>อาการเป็นลมจากตึกสลาก 5 30 นาทีก่อน<br>เวลาประเมิน8.50 น. ผู้ประเมินสุดาทิพย์