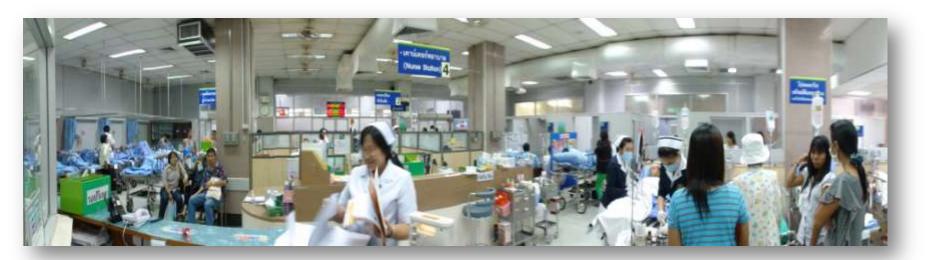

# Focus Charting กลุ่มผู้ป่วย ER

#### พยาบาลอุษณีย์ ฟองศรี

งานการพยาบาลตรวจรักษาผู้ป่วยนอก ผ่ายการพยาบาล โรงพยาบาลศิริราช









24-hour emergent and urgent services for all patients presented to the Emergency Department at Siriraj Hospital excluding those requiring trauma services



# Triage process for all patients prior to allocate to specific clinics





# Providing non-trauma service in all specialties for emergent patients





- Providing urgent, semi-urgent and some non urgent medical care out of official hours
- Providing continued care for patients requiring short observation
- Providing outpatient for those requiring continued antibiotic treatment













#### **Stroke Fast Track**

#### **STEMI Fast Track**

#### Septic Shock Fast Track

## **Focus List**



#### OTHER SUPPORTING PROCESSES

#### **PATIENT CARE PROCESS**

#### **TRIAGE PROCESS**







#### Seizures

Alteration of Consciousness

Neurological system Weakness

#### **Severe Headache**

Ataxia

Intervention











#### Massive GI bleeding

Severe vomiting

Abdomen & Genitourinary System

Vaginal bleeding

#### **Urinary Retention**

**BBA** 

Intervention





#### **Focus on Patient care**







#### **Informing OPD Card**

#### **Recording on Nurse section**







| <u>แบบบันทึกข้อมูลการคัดกรอง ดึกผู้ป่วยนอก โรงพยาบาลศีริราช</u><br>ชื่อ <u>วิไลกว</u> สกุล <u>ศีรกรรมเอง</u> H.N. 39-001957<br>Primary survey Ø Emergency : □ Level 1 ☑ Level 2 |
|---------------