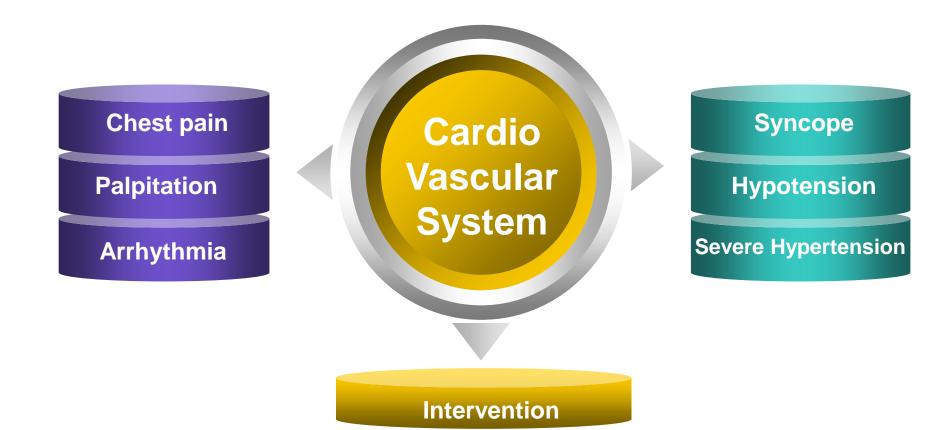

cy Department at Siriraj Hospital excluding those requiring trauma services



# Triage process for all patients prior to allocate to specific clinics





# Providing non-trauma service in all specialties for emergent patients





- Providing urgent, semi-urgent and some non urgent medical care out of official hours
- Providing continued care for patients requiring short observation
- Providing outpatient for those requiring continued antibiotic treatment













#### **Stroke Fast Track**

#### **STEMI Fast Track**

#### Septic Shock Fast Track

## **Focus List**



#### OTHER SUPPORTING PROCESSES

#### **PATIENT CARE PROCESS**

#### **TRIAGE PROCESS**







#### Seizures

Alteration of Consciousness

Neurological system Weakness

#### **Severe Headache**

Ataxia

Intervention











#### Massive GI bleeding

Severe vomiting

Abdomen & Genitourinary System

Vaginal bleeding

#### **Urinary Retention**

**BBA** 

Intervention





#### **Focus on Patient care**







#### **Informing OPD Card**

#### **Recording on Nurse section**







| <u>แบบบันทึกข้อมูลการคัดกรอง ดึกผู้ป่วยนอก โรงพยาบาลศีริราช</u><br>ชื่อ <u>วิไลกว</u> สกุล <u>ศีรกรรมเอง</u> H.N. 39-001957<br>Primary survey Ø Emergency : □ Level 1 ☑ Level 2 |
|---------------------------------------------------------------------------------------------------------------------------------------------------------------------------------|
| Primary survey C Emergency : Li Lever 1 (2) Lever 2<br>O Non-emergency ส่งหน่วยตรวจ<br>อาการเป็นลมจากตึกสลาก 5 30 นาทีก่อน<br>เวลาประเมิน8.50 น. ผู้ประเมินสุดาทิพย์