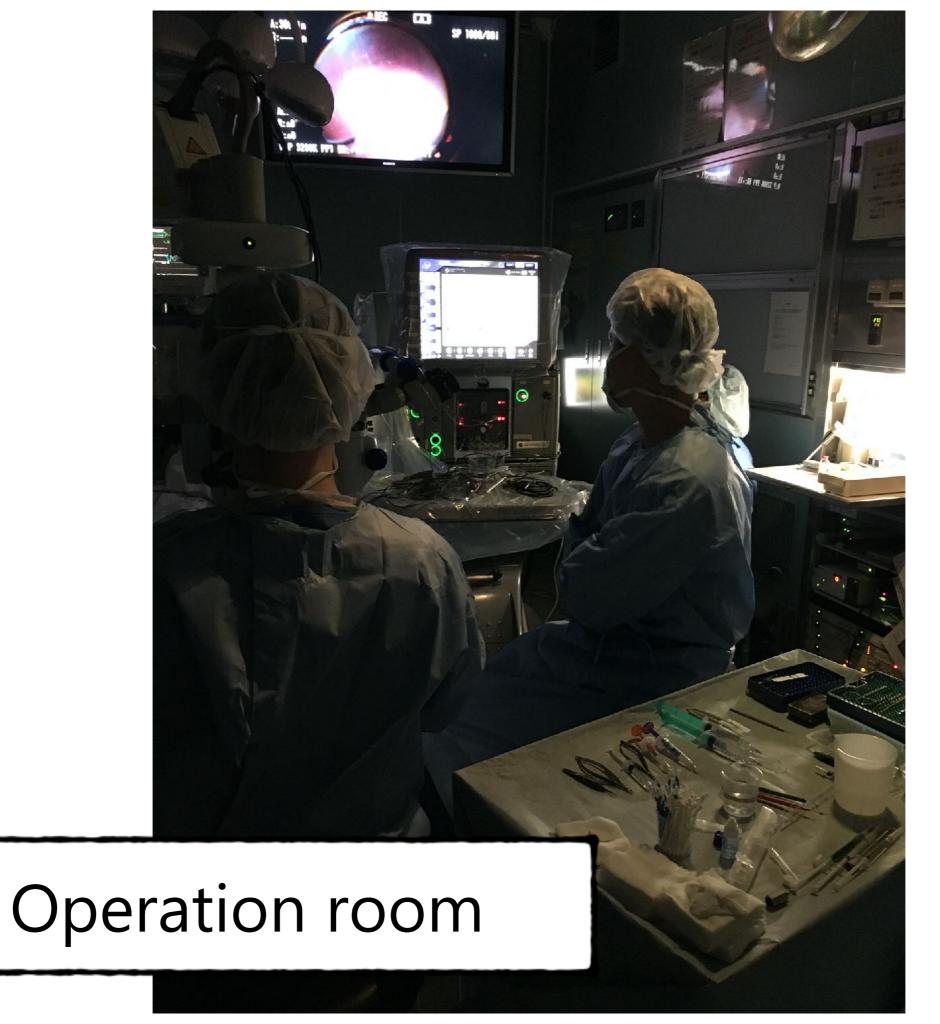

### Operation room

- 2 operation room with 2 surgical beds
- 8-10 cases per day, mostly cataract, retina and glaucoma
- In each case attended by 1 surgeon, 1 assistant(resident), 1 scrub resident and 1 resident to capture electronic operative note