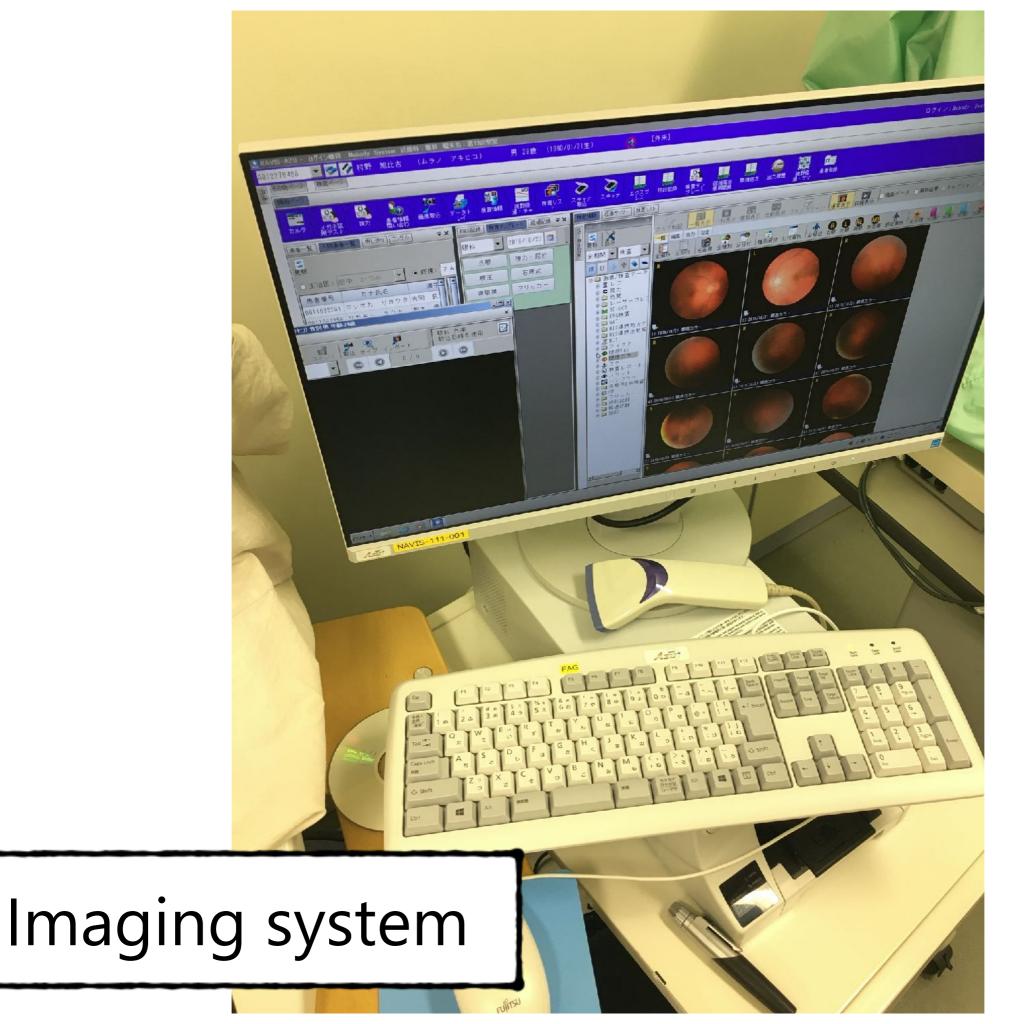

Inpatient<br>Dr.Inomata                                                                            |        | Operation                                                                                        |         | LASIK<br>Dr.Nakatani<br>Dr.Yamaguchi                                                                                                            |          | Operation |          | free                                                                 |        |





## Morning round

- Every sensei attend morning round helping attending ophthalmologist decides proper management
- 20-30 cases per day, mostly postoperative cataract and retinal surgery
- After morning round they select 2 interesting patients for me to examine and discuss



### Handheld indirect ophthalmoscope



### Operation room

- 2 Operation room with 3 surgical beds (one room has 2 surgical beds and another room for general anesthesia)
- Total 10-15 cases per day mostly cataract surgery and retina surgery
- In each case attended by 1 surgeon, 1 assistant(staff or resident), 1 scrub nurse
- Patients move in and out via wheelchair











#### 763 beds teaching hospital

| 201              | 0/10/20 11/0(211 0100                                                                                |          | program) Bit i itoliay                                                               |                                                                               | donaonai (opinanaina                                               | Jogi